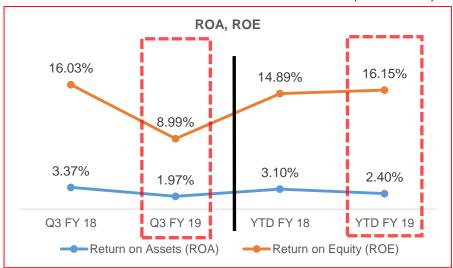

avg. loan assets                       | 2.03%  | 1.73%  | 0.92%    | 1.20%    | 2.05%    | 1.15%     | 1.99%     |
| PAT to avg. loan assets                       | 2.42%  | 3.42%  | 1.97%    | 2.35%    | 3.37%    | 2.40%     | 3.10%     |
| Cash Profit to avg. loan assets               | 4.81%  | 4.23%  | 2.24%    | 2.96%    | 4.04%    | 2.82%     | 3.96%     |
| Return on Equity (ROE)                        | 3.64%  | 17.26% | 8.99%    | 17.31%   | 16.03%   | 16.15%    | 14.89%    |
|                                               |        |        | ×        |          |          | ×         |           |



### **BUSINESS PERFORMANCE & PROJECTIONS**

AUM and no of customers 21,443 21,443 11,571 18,350 18,350 11,571 11,000 11,000 Q3 FY 18 Q3 FY 19 YTD FY 18 YTD FY 19 Loan Portfolio 











# **BUSINESS PERFORMANCE & PROJECTIONS**



Currently present at 79 locations across 11 states of Maharashtra, Gujarat, Madhya Pradesh, Rajasthan, Kerala, Andhra Pradesh, Telangana, Karnataka Uttar Pradesh Haryana and Chandigarh.



### **KEY DIFFERENTIATORS**

| Financial<br>Highlights | <ul> <li>Disbursements in 9M FY 19: INR 4,806 mn. Loan Book as on December 31, 2019: INR 18,350 mn</li> <li>Average Ticket Size in 9M FY 19: INR 0.95 mn, Average Yield: 12.05%, Interest Spread: 3.32</li> <li>Business Presence: Maharashtra, Gujarat, Madhya Pradesh, Rajasthan, Kerala, Andhra Pradesh, Telangana, Karnataka, Uttar Pradesh, Haryana and Chandigarh, Presence in 70 locations.</li> <li>ROA for 9MFY 2019: 2.40%, ROE : 16.15%</li> <li>Average cost of borrowings of 8.73% for 9M FY 19. Capital