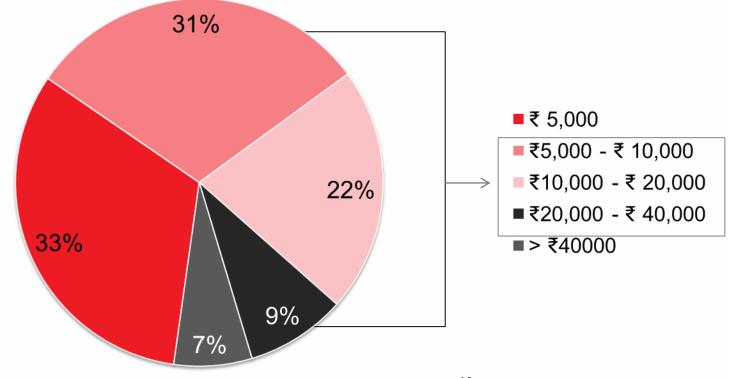

### **OUR POTENTIAL CUSTOMERS**

### Profession: Accountant in Private Sector

- Gross Monthly income: ₹ 15,000
- Area of the House : 350 Sq. Ft.
- o Staying with Wife

### Profession: Class IV employee

- o Gross Monthly income: ₹ 20,000
- Area of the House : 400 Sq. Ft.
- Staying with Parents, Wife and 2 Children

### **Profession: Teacher**

- o Gross Monthly income: ₹ 25,000
- Area of the House : 500 Sq. Ft.
- Staying with Wife and 2 Children