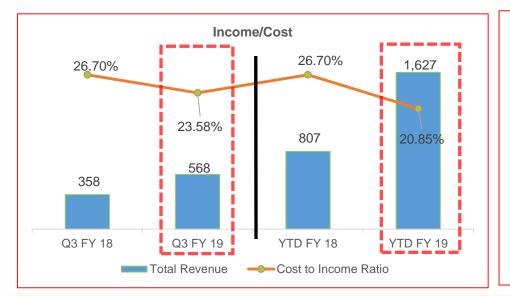

o avg. loan assets                       | 2.03%  | 1.73%  | 0.92%    | 1.20%    | 2.05%    | 1.15%     | 1.99%     |
| PAT to avg. loan assets                       | 2.42%  | 3.42%  | 1.97%    | 2.35%    | 3.37%    | 2.40%     | 3.10%     |
| Cash Profit to avg. loan assets               | 4.81%  | 4.23%  | 2.24%    | 2.96%    | 4.04%    | 2.82%     | 3.96%     |
| Return on Equity (ROE)                        | 3.64%  | 17.26% | 8.99%    | 17.31%   | 16.03%   | 16.15%    | 14.89%    |
|                                               |        |        | ×        |          |          | ×         |           |



### **BUSINESS PERFORMANCE & PROJECTIONS**

AUM and no of customers 21,443 21,443 11,571 18,350 18,350 11,571 11,000 11,000 Q3 FY 18 Q3 FY 19 YTD FY 18 YTD FY 19 Loan Portfolio 











# **BUSINESS PERFORMANCE & PROJECTIONS**



Currently present at 79 locations across 11 states of Maharashtra, Gujarat, Madhya Pradesh, Rajasthan, Kerala, Andhra Pradesh, Telangana, Karnataka Uttar Pradesh Haryana and Chandigarh.



### **KEY DIFFERENTIATORS**

| Financial<br>Highlights | <ul> <li>Disbursements in 9M FY 19: INR 4,806 mn. Loan Book as on December 31, 2019: INR 18,350 mn</li> <li>Average Ticket Size in 9M FY 19: INR 0.95 mn, Average Yield: 12.05%, Interest Spread: 3.32</li> <li>Business Presence: Maharashtra, Gujarat, Madhya Pradesh, Rajasthan, Kerala, Andhra Pradesh, Telangana, Karnataka, Uttar Pradesh, Haryana and Chandigarh, Presence in 70 locations.</li> <li>ROA for 9MFY 2019: 2.40%, ROE : 16.15%</li> <li>Average cost of borrowings of 8.73% for 9M FY 19. Capita