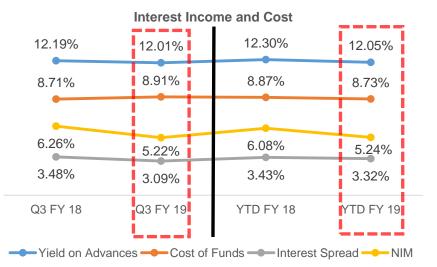

g. loan assets                       | 2.03%  | 1.73%  | 0.92%    | 1.20%    | 2.05%    | 1.15%     | 1.99%     |
| PAT to avg. loan assets                       | 2.42%  | 3.42%  | 1.97%    | 2.35%    | 3.37%    | 2.40%     | 3.10%     |
| Cash Profit to avg. loan assets               | 4.81%  | 4.23%  | 2.24%    | 2.96%    | 4.04%    | 2.82%     | 3.96%     |
| Return on Equity (ROE)                        | 3.64%  | 17.26% | 8.99%    | 17.31%   | 16.03%   | 16.15%    | 14.89%    |
|                                               |        |        | ×        |          |          | ×         |           |



### **BUSINESS PERFORMANCE & PROJECTIONS**

AUM and no of customers 21,443 21,443 11,571 18,350 18,350 11,571 11,000 11,000 Q3 FY 18 Q3 FY 19 YTD FY 18 YTD FY 19 Loan Portfolio 











# **BUSINESS PERFORMANCE & PROJECTIONS**



Currently present at 79 locations across 11 states of Maharashtra, Gujarat, Madhya Pradesh, Rajasthan, Kerala, Andhra Pradesh, Telangana, Karnataka Uttar Pradesh Haryana and Chandigarh.



### **KEY DIFFERENTIATORS**

| Financial<br>Highlights | <ul> <li>Disbursements in 9M FY 19: INR 4,806 mn. Loan Book as on December 31, 2019: INR 18,350 mn</li> <li>Average Ticket Size in 9M FY 19: INR 0.95 mn, Average Yield: 12.05%, Interest Spread: 3.32</li> <li>Business Presence: Maharashtra, Gujarat, Madhya Pradesh, Rajasthan, Kerala, Andhra Pradesh, Telangana, Karnataka, Uttar Pradesh, Haryana and Chandigarh, Presence in 70 locations.</li> <li>ROA for 9MFY 2019: 2.40%, ROE : 16.15%</li> <li>Average cost of borrowings of 8.73% for 9M FY 19. Capital Ad