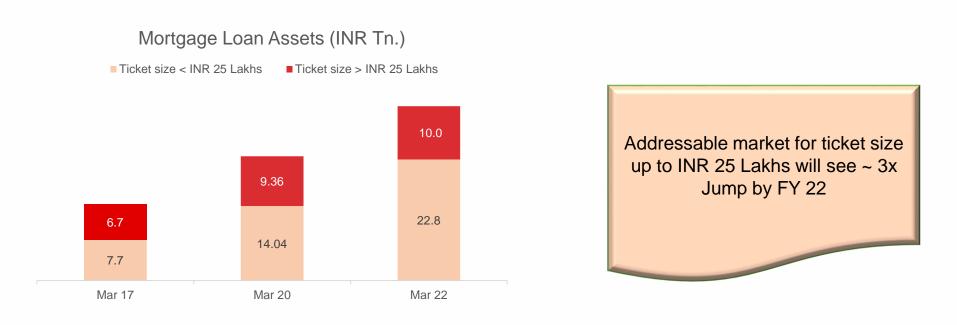

# Mortgage penetration in India continues to remain significantly lower than peers and focused on lower ticket size

Players focused on smaller ticket size loans will be the largest beneficiary of the expansion in addressable market

Source: Housing and urban affairs ministry