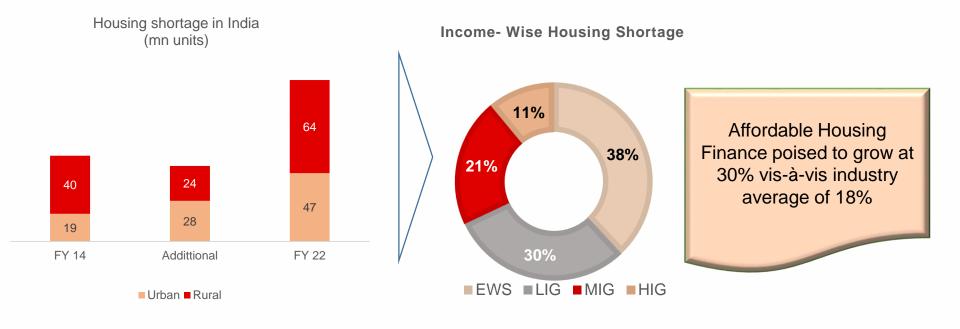

# Housing shortage in India is expected to widen to 111 mn households by 2022

#### Source: Housing and urban affairs ministry