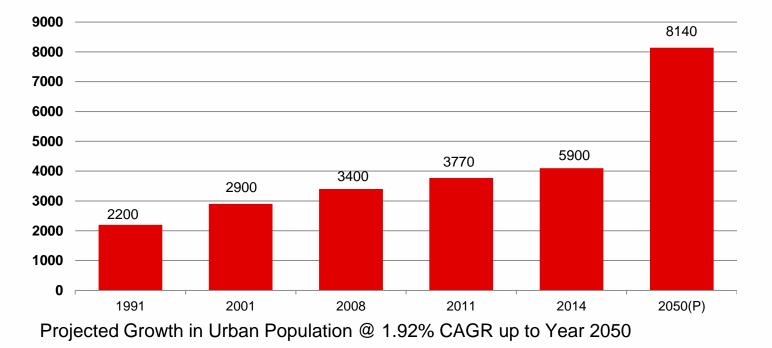

### **Increase in Urban Population**

| Urban Population in India |  |
|---------------------------|--|
|---------------------------|--|

(in lakhs)

Source: McKinsey Global Institute, India Census 2011