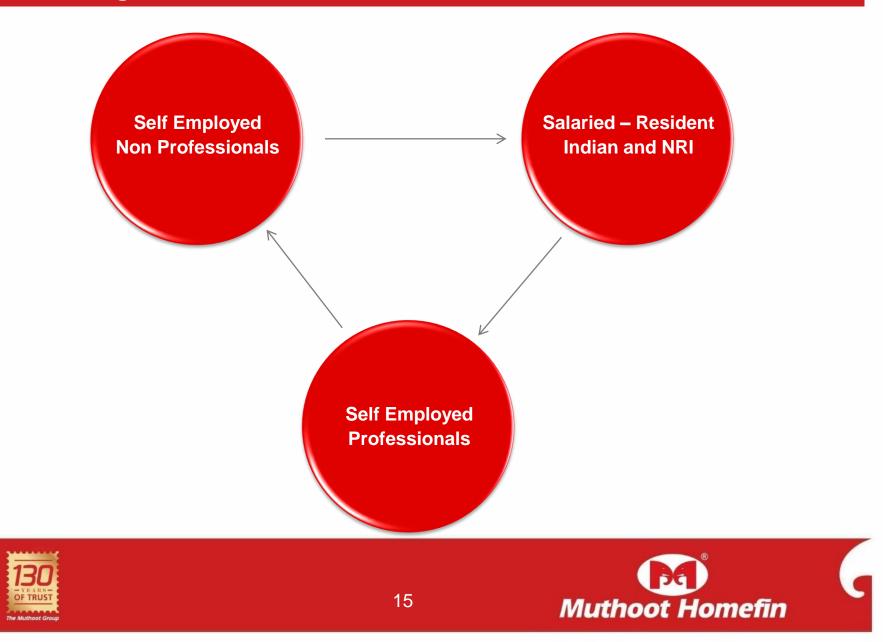

### **SEGMENTATION AND PRODUCT OFFERINGS**

### **Customer Segment**

# **SEGMENTATION AND PRODUCT OFFERINGS**

Customers aspiring to own a home but are underserved by Banks / HFCs due to challenges faced in income assessment and gauging repayment potential

Exclusive focus on retail home loans with maximum loan size up to Rs 30 lakhs